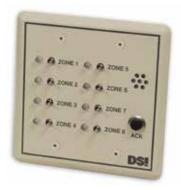

8 Zone Annunciator

12 Zone Annunciator

#### **Features**

- Available 8-zone (RP-621) or 12-zone (RP-631)
- · Offers standard or optional controls
- Pushbutton reset

- · Zone shunt allows user to by-pass any selected zone
- Bi-colored LEDs easily identify status
- 12VDC

## **Dimensions**

- RP-621 8 Zone 4.6"W x 4.6"H x 2.5"D
- RP-631 12 Zone 6.4"W x 4.6"H x 2.5"D