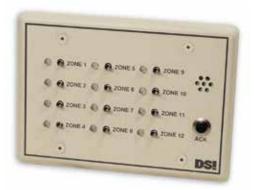

8 Zone Annunciator

12 Zone Annunciator

#### **Features**

- Available 8-zone (RP-621) or 12-zone (RP-631)
- · Offers standard or optional controls
- Pushbutton reset

- · Zone shunt allows user to by-pass any selected zone
- Bi-colored LEDs easily identify status
- 12VDC

## **Dimensions**

- RP-621 8 Zone 4.6"W x 4.6"H x 2.5"D
- RP-631 12 Zone 6.4"W x 4.6"H x 2.5"D